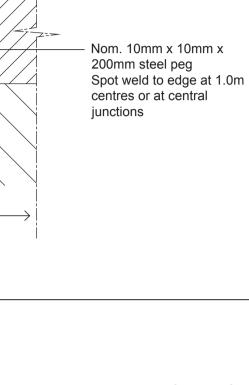

Turf as specified

Mild steel edge

Refer specification

Mulch as specified

Soil mix type B and fertiliser as specified

Rip subgrade to 100

| As Shown | 300mm |
|----------|-------|
| As Shown | 300mm |
|          |       |
|          |       |
| 5/m2     | 150mm |
|          |       |