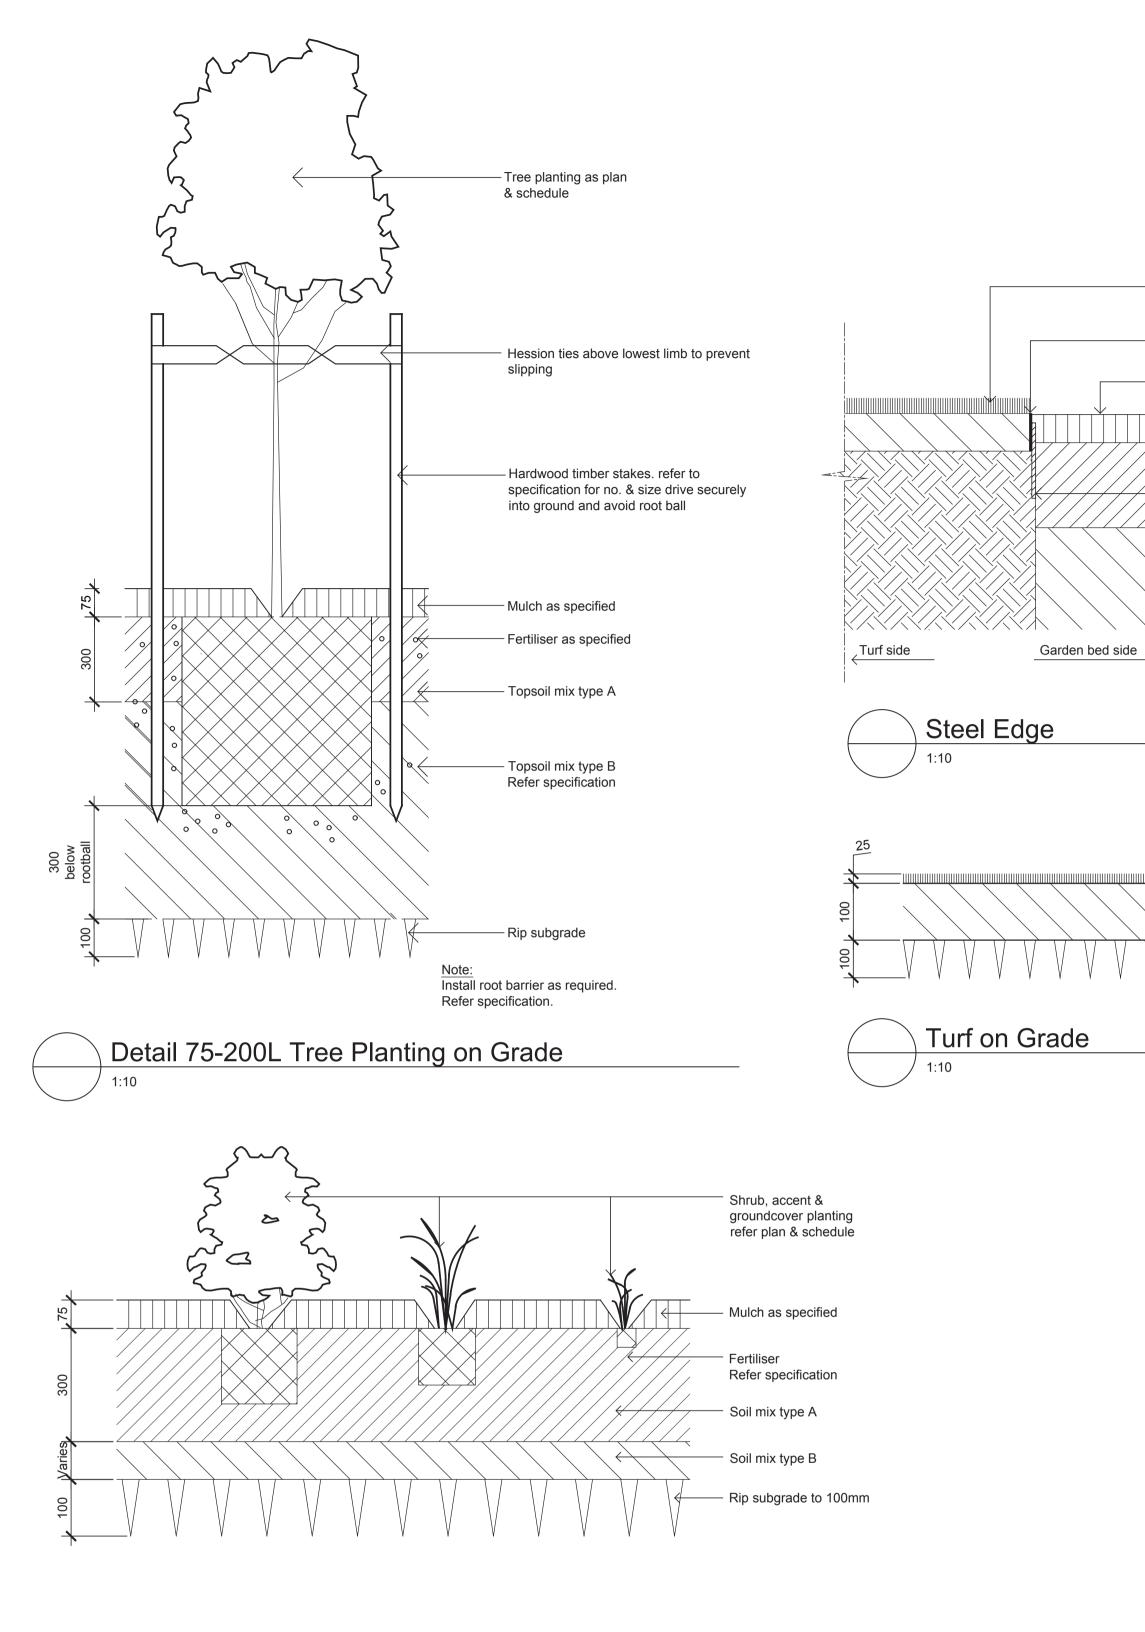

NOT FOR CONSTRUCTION

A1

## Proposed Plant Schedule

| Symbol   | Botanic Name                                  | Common Name                | Height x Widtl   |
|----------|-----------------------------------------------|----------------------------|------------------|
|          | Trees                                         |                            |                  |
|          | Building 1                                    |                            |                  |
|          | Magnolia grandiflora 'Exmouth'                | Bull Bay Magnolia          | 12 x 8           |
|          | Building 2                                    | Ban Bay Magnona            | 12 × 0           |
|          | Lagerstroemia indica x fauriei 'Natchez'      | Crepe Myrtle